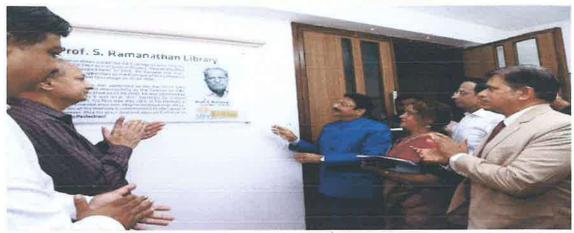

Newspaper clipping of current topics of interest, brochures of various competitions and entrance exams are displayed on the notice board.

A Book Display of General and Reference books was held from 7th to 11th February 2022.