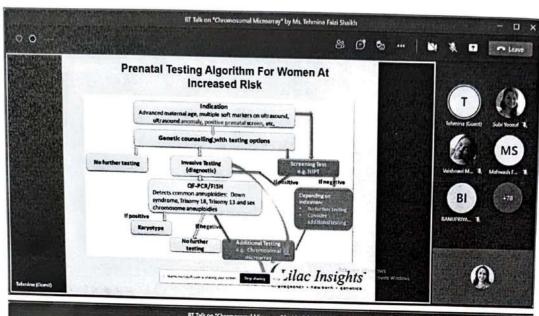

| SAYALI JOSHI                  |

Annexure 3: Photographs of Seminar/Workshop

# **Chromosomal Microarray**

By Tehmina Faizi Shaikh



# AFFYMETRIX GENE CHIP 3000 MICROARRAY



Insights 2







Dr. Tara Menon Co-ordinator

Department of Biotechnology

Taia Meur

29.01.2022