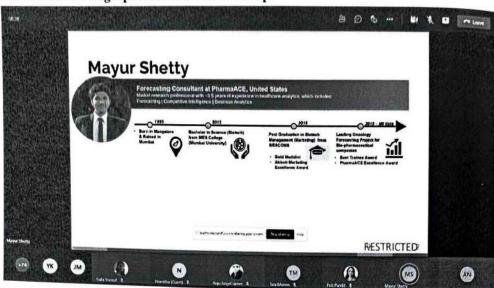

### Report of "Challenge based Higher Education at LUT University, Finland"

Centre for Excellence and Placement Cell of SIES College in association with LUT University, Finland jointly with TRIZ Association of Asia, Mumbai organized a webinar for final year students of to brief about the career opportunities and academic facilities in Finland was held on Saturday, 11<sup>th</sup> December 2021. A total of 65 students attended the session.

#### The Speakers of the session were:

- Mr.NIKHIL PHADNIS, BE Mech, M.Sc Technology, Junior Researcher at LUT university (Doctoral Student in Lappeenranta University of technology, Finland).
- Dr. MARKO TORKKELI, Professor of Technology and Business Innovation LUT university.

**Mr Nikhil Phadnis** is an active consultant, one of the world's youngest Level 3 certified TRIZ Professional by MATRIZ as well as one of the youngest certified Six Sigma Black belts. He has been working as a consultant for TRIZ Asia since 2018. He shared his experience of research on various innovation Projects from multiple domains like Battery technology, textiles, consumer products, medical and automobile industry, Mattresses, energy and many more domains. He gave inputs about a range of master's programs offered in Finland to specialize and flourish in the field of Innovation and Technology. He spoke about availability of scholarships: Debt-free Education opportunities, Job opportunities and career prospects in Finland.

**Dr Marko Torkkeli** is a Professor of Technology and Business Innovations at the LUT University, Finland. His research interests focus on technology and innovation management, strategic entrepreneurship, growth venturing, and decision support systems. He serves as the Director of Publications of the International Society for Professional Innovation Management (ISPIM) and is one of the founding editors of the open access, multidisciplinary Journal of Innovation Management. He answered the queries of the students and gave an insight into how education system has changed lives for post graduate students after the pandemic.