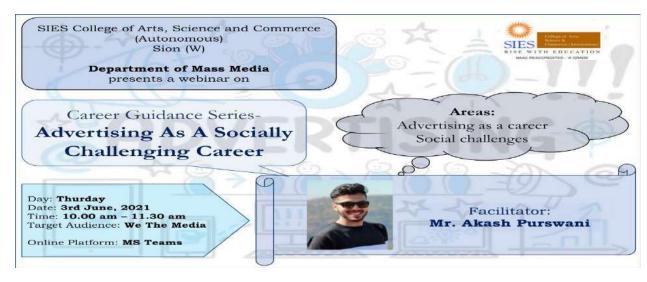

#### Seminar Report on Career Guidance Series [Part - 3]

Title of the Session: Advertising as a Socially Challenging Career

Day & Date and Time: 3rd June 2021, Thursday, 10:00 am -11:30 am

#### Background:

The Department of Mass Media organised a Career Guidance Series for Mass Media enthusiasts facilitated by Mr. Akash Purswani.

#### **Seminar Objectives:**

- 1. To study the various facets of Advertising
- 2. To impart knowledge on the career opportunities in Advertising
- 3. To identify the social challenges in Advertising Industry

Location: Online: Microsoft Teams Learning Management System

**Registrations done by:** 43 prospective TYBAMMC

Target Audience and Participation: 26 prospective TYBAMMC

Session and name of Resource Person: Online by Mr. Akash Purswani

**Details of the session**: The Department of Mass Media organised a Career Guidance Series on 3rd June 2022 for Advertising students facilitated by Mr. Akash Purswani for media mayens.

- The interactive session commenced with an introductory session; wherein Mr. Akash Purwani shared his knowledge and experience in the field of Advertising.
- He explained about the various types of Advertising agencies and its working.
- Mr. Akash concluded the session by talking about the career opportunities in the field of Advertising and the social challenges faced in the advertising industry.