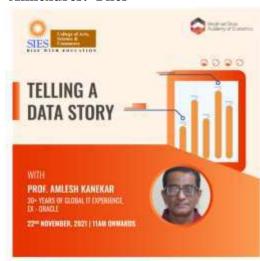

#### Report

- **A. Title of the Guest lecture:** Telling a Data Story
- **B. Background:** The webinar was conducted through Zoom with the objective of exploring how a data story can be told using basic statistics and a visualization tool such as Tableau public.
- C. **Aims/Objectives:** 1. Introducing students about scope and importance of Data (Qualitative and Quantitative)
- D. Location: Zoom Platform
- **E. Target audience/participants with expected number:** TYBA Economics (25 Students)
- F. Session and name of Resource Persons: Dr Amlesh Kanekar, Faculty MDAE
- G. **Outcome: 1.** Students agreed that data is a powerful tool to visualize and construct a story
- H. Funding if any: (Mention the name of the funding agency and amount received) NA
- I. Annexures: Flier