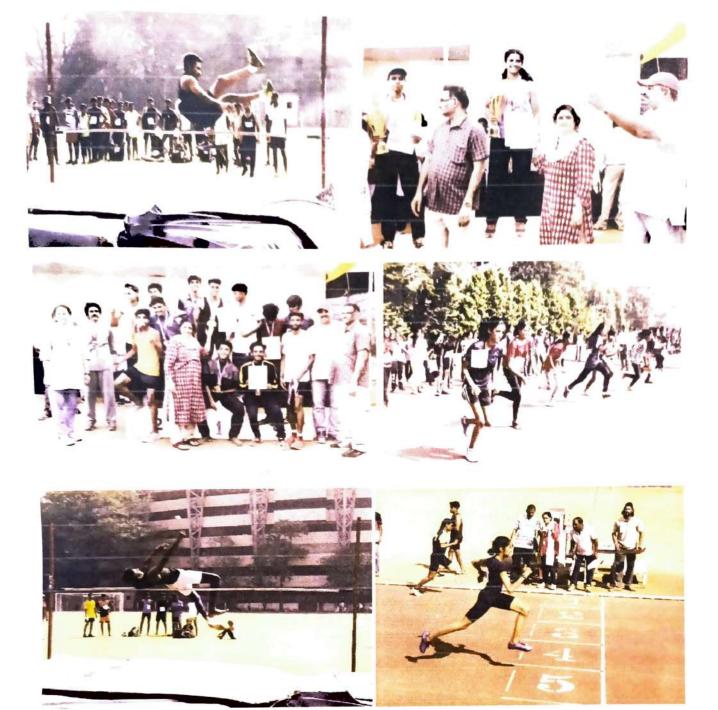

# Gymkhana Report (2019-20)

Gymkhana activities started from 12<sup>th</sup> June 2019 for the academic year 2019-2020.

College Gymkhana team consists of 20 degree college teachers, 7 Junior college teachers and 14 Student members.

Intra Collegiate competitions were conducted for the following games:

## A. Title of the Activity:

"Intra-Collegiate Tournaments"

## 1.Annual Athletic Meet (Sports Day)

### **Annual Athletic Meet**

## B. Background:

The Annual Athletic Meet was held on December 10th, 2019, at the University Pavilion Sports Ground, Marine Lines. This event was a significant part of the college's tradition, aimed at promoting physical fitness, sportsmanship, and healthy competition among the students. It brought together a large number of enthusiastic participants and received active support from the teaching staff of the Junior and Degree College. The meet consist of both Track Event( 50m race only Women, 100m race, 200m race, 400m race, 800m race, 1500m race only Men, 5000m race only Men, Relay 4×100m race) and Field Event(High Jump, Javelin Throw, Long Jump, Shot Put, Triple Jump, Discuss Throw).