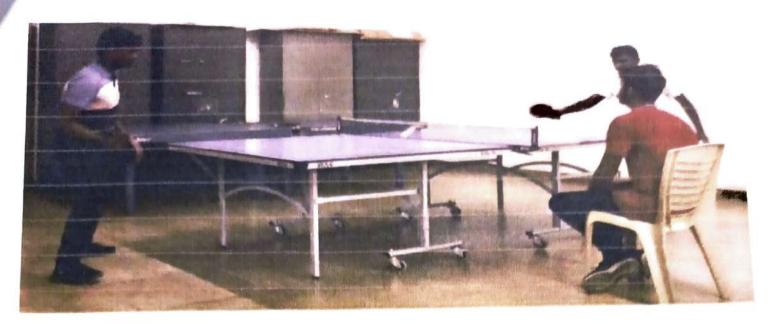

- To provide students with an opportunity to display their carrom playing abilities.
- To promote a sense of community and sportsmanship among the college's student body.
- Inclusivity: Chess tournaments are inclusive and can accommodate participants of all skill levels, making it an accessible and diverse activity.
- Table tennis tournaments have had a significant impact on our college community. They have encouraged students to pursue physical fitness and hone their table tennis skills.

#### D. Location:

The tournament took place in the SIES ASC College.

**Badminton**: SIES College Quadrangle.

**<u>Carrom</u>**: SIES College Sports room.

**Chess**: SIES College Sports room.

Table Tennis: SIES College Sports room.

The Carrom (Doubles) tournament was held on December 3rd, 2019.

The Chess tournament was held on 3rd December 2019

The Table Tennis tournament was held on 4th December 2019

# J.Annexures:

**Badminton** 

Chess Carrom