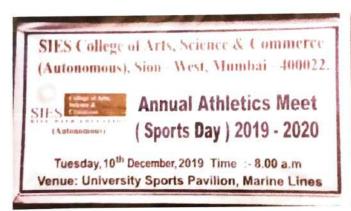

## B. Background:

The Annual Athletic Meet was held on December 10th, 2019, at the University Pavilion Sports Ground, Marine Lines. This event was a significant part of the college's tradition, aimed at promoting physical fitness, sportsmanship, and healthy competition among the students. It brought together a large number of enthusiastic participants and received active support from the teaching staff of the Junior and Degree College. The meet consist of both Track Event( 50m race only Women, 100m race, 200m race, 400m race, 800m race, 1500m race only Men, 5000m race only Men, Relay 4×100m race) and Field Event(High Jump, Javelin Throw, Long Jump, Shot Put, Triple Jump, Discuss Throw).

#### D. Location:

The event took place at the University Pavilion Sports Ground, Marine Lines, providing an ideal venue for track and field events.

## F. Date of the Activity:

The Annual Athletic Meet was scheduled to take place on December 10th, 2019, from 8.30 am to 4.30 pm.