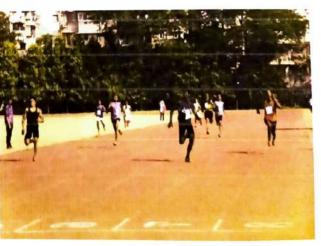

## 1.Annual Athletic Meet (Sports Day)

### **Annual Athletic Meet**

## B. Background:

The Annual Athletic Meet was held on December 10th, 2019, at the University Pavilion Sports Ground, Marine Lines. This event was a significant part of the college's tradition, aimed at promoting physical fitness, sportsmanship, and healthy competition among the students. It brought together a large number of enthusiastic participants and received active support from the teaching staff of the Junior and Degree College. The meet consist of both Track Event( 50m race only Women, 100m race, 200m race, 400m race, 800m race, 1500m race only Men, 5000m race only Men, Relay 4×100m race) and Field Event(High Jump, Javelin Throw, Long Jump, Shot Put, Triple Jump, Discuss Throw).

## E. Target Audience/Participants with Expected Number:

The Annual Athletic Meet was open to all students, and it witnessed a high level of participation. A large number of students, both men and women, participated enthusiastically in various events. The total number of participants exceeded 323.