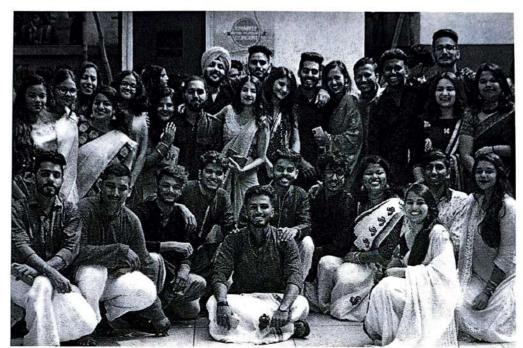

#### **CULTURAL ASSOCIATION**

Title of the Workshop/Activity: Taiwanese Dance workshop

**Background**: Taiwanese dance workshop held by the Cultural Association on the 19 th July, 2019 was conducted by Taiwanese dance performers for SIES college students to teach them about the Taiwanese culture.

Aims/Objectives. To meet Indian College students and teach them about Taiwanese culture through dance.

Location: Room no 2

Target audience/participants with expected number: All degree college students

Date of the activity: 19 th July, 2019

Name of Resource Persons: Surekha Radhakrishnan

Outcome/Feedback Enhanced movement skills and knowledge of Taiwanese dance forms.

Funding if any: None

Annexures:

List of Participants 25

ii. Photograph: Attached

120123, 2.40 FINI

THE TAIWANESE DANCE IN PROCRESS.