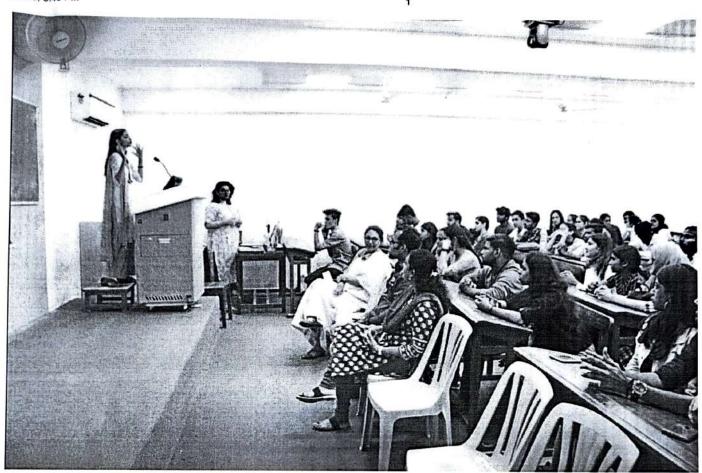

#### **CULTURAL ASSOCIATION**

Title of the Workshop/Activity: Taiwanese Dance workshop

**Background**: Taiwanese dance workshop held by the Cultural Association on the 19 th July, 2019 was conducted by Taiwanese dance performers for SIES college students to teach them about the Taiwanese culture.

Aims/Objectives. To meet Indian College students and teach them about Taiwanese culture through dance.

Location: Room no 2

Target audience/participants with expected number: All degree college students

Date of the activity: 19 th July, 2019

Name of Resource Persons: Surekha Radhakrishnan

Outcome/Feedback Enhanced movement skills and knowledge of Taiwanese dance forms.

Funding if any: None

Annexures:

List of Participants 25

ii. Photograph: Attached

120123, 2.40 FINI

THE TAIWANESE DANCE IN PROCRESS.