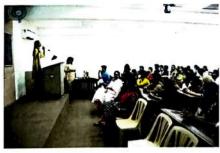

#### CULTURAL ASSOCIATION

Title of the Workshop/Activity: In Memoriam – a Tribute to M S Subbulakshmi

Background: In Memoriam - a concert was held as a tribute to Bharat Ratna Dr. M S

Subbulakshmi on 11th December 2019. The concert had two sections, one for renowned carnatic artists and the other for the SIES students and alumni to perform.

Location: Room no 2

Target audience/participants with expected number: 60

Date of the activity: 11th December 2019

Name of Resource Persons: Mr Ganesh Kumar,

Outcome/Feedback Increased awareness and appreciation of Indian classical Carnatic music and knowledge of M S Subbulakshmi amma