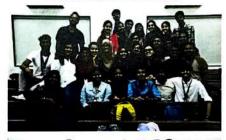

#### **CULTURAL ASSOCIATION**

Title of the Workshop/Activity: Taiwanese Dance workshop

**Background**: Taiwanese dance workshop held by the Cultural Association on the 19 th July, 2019 was conducted by Taiwanese dance performers for SIES college students to teach them about the Taiwanese culture.

Name of Resource Persons: Surekha Radhakrishnan

Outcome/Feedback Enhanced movement skills and knowledge of Taiwanese dance forms.

Funding if any: None

Annexures:

List of Participants 25

ii. Photograph: Attached

120123, 2.40 FINI

THE TAIWANESE DANCE IN PROCRESS.