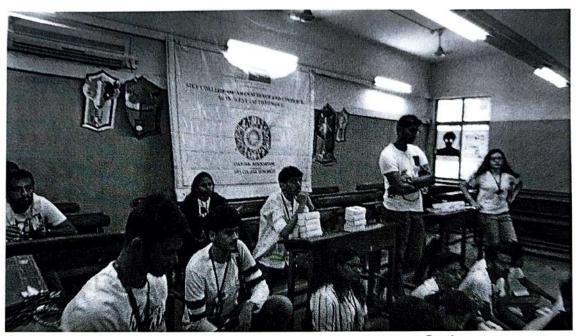

#### CULTURAL ASSOCIATION

Title of the Workshop/Activity: In Memoriam – a Tribute to M S Subbulakshmi

Background: In Memoriam - a concert was held as a tribute to Bharat Ratna Dr. M S

Subbulakshmi on 11th December 2019. The concert had two sections, one for renowned carnatic artists and the other for the SIES students and alumni to perform.

The auditions for the alumni and students was held on the 28 th November 2019. The judges for the eliminations were Sri Aditya Rajagopalan, Sri G.Krishnan, Dr.

Lakshmi Muthukumar and Ms. Sudha B. The performers for the concert were Ms.

Siddhi Krishnan and Ms. Nitya Rajendran with the accompanists Mr. Aditya

Rajagopalan and Mr. S. Balasubramaniam. The chief guest was Mr Ganesh Kumar,

Chairman, Fine Arts Society, Chembur.

Aims/Objectives. To pay tribute to the great singer M S Subbulakshmi amma on her death anniversary.

Location: Room no 2

Target audience/participants with expected number: 60

Date of the activity: 11th December 2019

Name of Resource Persons: Mr Ganesh Kumar,

Outcome/Feedback Increased awareness and appreciation of Indian classical Carnatic music and knowledge of M S Subbulakshmi amma