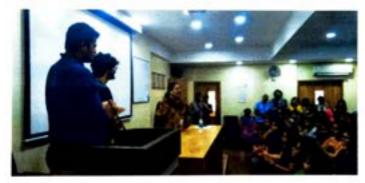

#### Methodology

- ◆ The event was conducted offline in Room No. 31 on the fourth floor in the College.
- The event was organised on the occasion of Azadi Ka Amrit Mahotsav. It started with the welcome address by the Head of the Economics Department, Dr. Shruti Panday followed by the address of Economics Association Secretary, Ms. Shaina Mohite. The event had three major rounds. First round was a quiz which consisted of 12 questions on the numerous concepts, schemes and policies offered by the Government. Subsequently, 5 groups advanced into the second round which was a fun crossword puzzle designed to test the basic knowledge of the participants in economics. The theme of the third round was introduced by the chairperson of Economics Association, Mr. Sampath Sambasivan. The task for the three groups that progressed to the third round was to formulate a well enumerated budget for the Indian Economy and justify their budgetary decisions through a short presentation of 7 minutes. Professors Dr. Neha Karnik and Mr. Saravanan Nadar gave their remarks about the budget round, appraising the participants of the technical details and applauding them for their good effort.