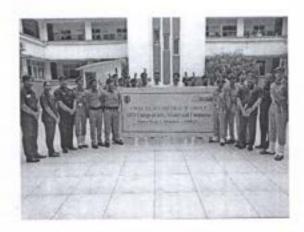

#### Name of the Department: National Cadet Corps

A. Title of the Activity: Independence Day

B. Background: The cadets of SIES NCC UNIT celebrated Independence Day in

the collegequadrangle.

C. Aims/Objectives: To commemorate the sacrifices of our freedom fighters and remember the importance of our independence. It's also a time to come together and celebrate our unity in diversity.

D. Location: SIES College

- E. Target audience/participants with expected number: 100 NCC cadets, NSS Students, College Students, teaching staff and other college members.
- F. Date of the activity: 15/08/2022
- G. Name of Resource Persons: Dr. Manoj B Mahimkar, Scientist, TATA Advanced Centre for Treatment, Research and Education in Cancer, Kharghar. ANO Lt. Dr. DK Pawar, ANO Lt. Yogita Bhadrike
- H. Outcome/Feedback: The event reminds us of the valiant sacrifices made by our brave soldiers in the past and fills our chest with pride and honor to live in a country where these mighty warriors were born.
- I. Funding: SIES COLLEGE
- J. Annexures:

i Photographs (Geotagged)

Principal
SIES College DFArts, Science &
Commerce (Autonomous)
Sion (West), Mumbai - 400 022.