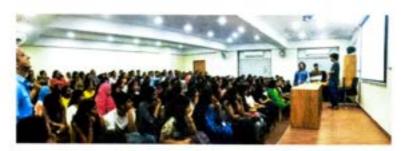

#### Methodology

- ◆ The event was conducted offline in Room No. 31 on the fourth floor in the College.
- The event was organised on the occasion of Azadi Ka Amrit Mahotsav. It started with the welcome address by the Head of the Economics Department, Dr. Shruti Panday followed by the address of Economics Association Secretary, Ms. Shaina Mohite. The event had three major rounds. First round was a quiz which consisted of 12 questions on the numerous concepts, schemes and policies offered by the Government. Subsequently, 5 groups advanced into the second round which was a fun crossword puzzle designed to test the basic knowledge of the participants in economics. The theme of the third round was introduced by the chairperson of Economics Association, Mr. Sampath Sambasivan. The task for the three groups that progressed to the third round was to formulate a well enumerated budget for the Indian Economy and justify their budgetary decisions through a short presentation of 7 minutes. Professors Dr. Neha Karnik and Mr. Saravanan Nadar gave their remarks about the budget round, appraising the participants of the technical details and applauding them for their good effort.