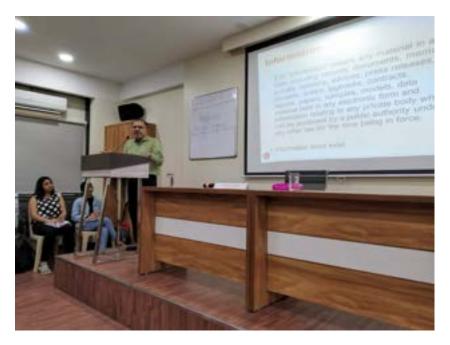

#### Activities in 2019-20

- Organized a session titled 'Towards Better Governance' in association with Praja Foundation. Mr.Balwant Kirar, Program Officer, Praja Foundation appraised students about various methods, strategies and avenues through which citizens can make contributions, share and participate in local governance.
- Conducted a Workshop on 'Understanding MCGM's Central Complaint System (1916 Project)'. Students were oriented towards understanding the local governance structures.
   The 1916 project involves identifying civic issues, raising concerns and complaints and seeking timely resolution.
- Organized a guest lecture by Shailesh Gandhi, Former Central Information Commissioner (CIC) on the topic 'Empowering Citizens through RTI' in association with Praja Foundation on 26<sup>th</sup> July 2019. The aim of the lecture was to introduce students to the Article 19 Right to Freedom enshrined in the Indian Constitution. Through this Mr. Gandhi also appraised students about the structure and working of the Right to Information Act, 2005 through which citizens can make meaningful participation in the structures of governance and administration.

Mr. Shailesh Gandhi delivering the lecture on RTI

Mr. Balwant Kirar (Program Coordinator, Praja Foundation) addressing students during the session on urban governance.

Commerce (Autonomous) Sion (West), Mumbai - 400 022.