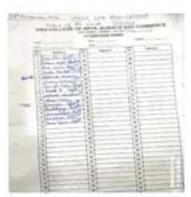

## Value Lab in association with the BMM Department presents the significance of the chosen value <u>'TIME'</u>.

Event: - Colours of Ganesh

Themes: - Classical, Modern, Greek, Disco, Egyptian, Stone and Jazz

| Time: - | 11:00 to 1:30           | Date: - 22. 9.1 | 8         | - | Venue: -       | LOBB  | ΥΥ      |
|---------|-------------------------|-----------------|-----------|---|----------------|-------|---------|
| Sr. No  | Name of the Participant | Phone Number    | Colourful |   | Theme          | Total | Remark  |
| 1       | France Naidu            | 8899993745      | ~         |   | Clarical Moder |       |         |
| 2       | Tojovini Suvarna        | 7045733994      | V         |   | Show age       |       |         |
| 3 *     | Naudini Singh           | 7977853181      |           |   | DISCO          |       |         |
| 4       | Amrita Tathak           | F0451382F3      | ~         |   | DISCO          |       |         |
| 5       | Hishwanya Vallevan      | 9867122273      | ~         |   | Classical      | 07    | 3thinge |
| 6       | Asmita Sharma           | 2001280177      |           | 1 | Jazz           | 08    | 1º 80ge |
| 7       | Isturii Chalwadi        | 771083/905      |           | V | Chuicol        |       |         |
| 8       | Magesh Honar            | 7506 802132     |           | / | Stone age      |       |         |
| 9       | Abhinau Allungal        | 9767244460      |           | / | Classical      |       |         |
| 10      | silvinti Sanjay         | 9930525084      | ~         |   | ALL            |       |         |
| 11      | PRITICH MURGAN          | 9869271673      | /         |   | MOCERN         |       |         |
| 12      | Kajel Kirbeker          | 9870298946.     | ~         |   | 01500          |       | 21      |