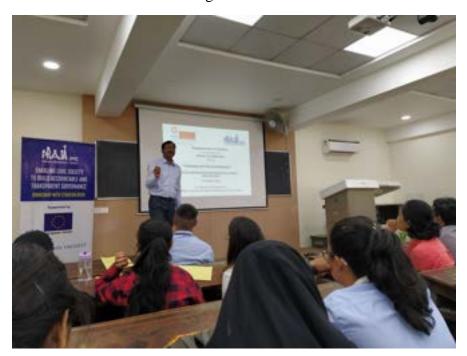

#### Activities in 2019-20

- Organized a session titled 'Towards Better Governance' in association with Praja Foundation. Mr.Balwant Kirar, Program Officer, Praja Foundation appraised students about various methods, strategies and avenues through which citizens can make contributions, share and participate in local governance.
- Conducted a Workshop on 'Understanding MCGM's Central Complaint System (1916 Project)'. Students were oriented towards understanding the local governance structures.
   The 1916 project involves identifying civic issues, raising concerns and complaints and seeking timely resolution.
- Organized a guest lecture by Shailesh Gandhi, Former Central Information Commissioner (CIC) on the topic 'Empowering Citizens through RTI' in association with Praja Foundation on 26<sup>th</sup> July 2019. The aim of the lecture was to introduce students to the Article 19 Right to Freedom enshrined in the Indian Constitution. Through this Mr. Gandhi also appraised students about the structure and working of the Right to Information Act, 2005 through which citizens can make meaningful participation in the structures of governance and administration.

Mr. Shailesh Gandhi delivering the lecture on RTI

Mr. Balwant Kirar (Program Coordinator, Praja Foundation) addressing students during the session on urban governance.

Commerce (Autonomous) Sion (West), Mumbai - 400 022.