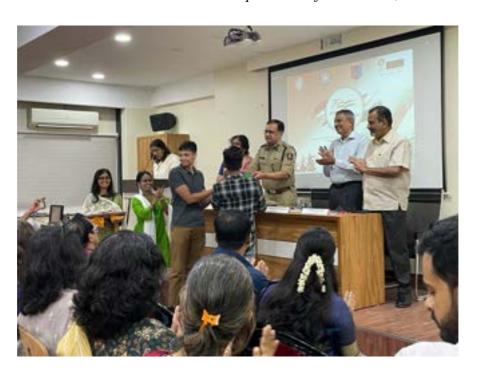

1.First Prize - Mr. Mayur Shetty & Mr. Mohammad Siddiqui, SYBMS, SIES ASCS.

2.Second Prize - Ms. Anjali Bind & Mr. Shubham Prajapati, TYBA Economics, SIES ASCS.

Consolation prize was declared for Komal Mhatre and Mallika Amale who came third. The first two prize winners received their prizes from the Chief Guest during the Independence Day celebrations organised by the College on August 13, 2022. E-certificates were provided to all 8 teams.