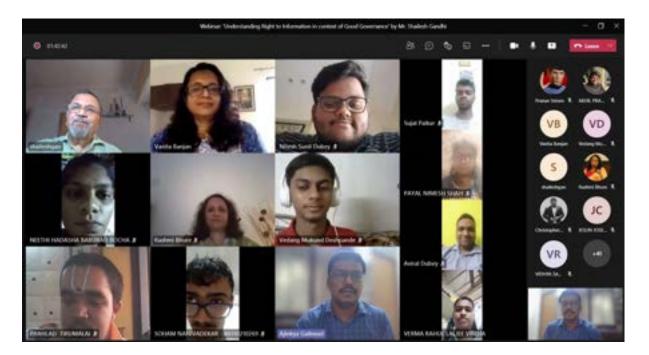

#### Activities in 2019-20

- Organized a session titled 'Towards Better Governance' in association with Praja Foundation. Mr.Balwant Kirar, Program Officer, Praja Foundation appraised students about various methods, strategies and avenues through which citizens can make contributions, share and participate in local governance.
- Conducted a Workshop on 'Understanding MCGM's Central Complaint System (1916 Project)'. Students were oriented towards understanding the local governance structures.
   The 1916 project involves identifying civic issues, raising concerns and complaints and seeking timely resolution.
- Organized a guest lecture by Shailesh Gandhi, Former Central Information Commissioner (CIC) on the topic 'Empowering Citizens through RTI' in association with Praja Foundation on 26<sup>th</sup> July 2019. The aim of the lecture was to introduce students to the Article 19 Right to Freedom enshrined in the Indian Constitution. Through this Mr. Gandhi also appraised students about the structure and working of the Right to Information Act, 2005 through which citizens can make meaningful participation in the structures of governance and administration.

Mr. Shailesh Gandhi delivering the lecture on RTI

Mr. Balwant Kirar (Program Coordinator, Praja Foundation) addressing students during the session on urban governance.

Commerce (Autonomous) Sion (West), Mumbai - 400 022.