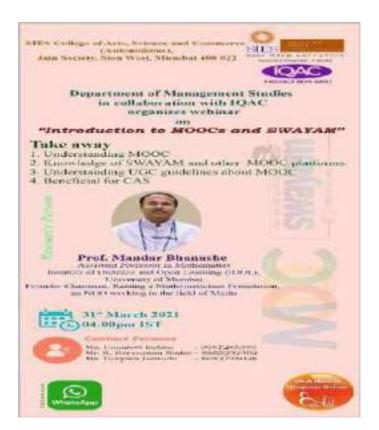

| Sr. No. | Particulars                                                                                                                                                     | Page Number |
|---------|-----------------------------------------------------------------------------------------------------------------------------------------------------------------|-------------|
| 9       | National webinar on 'Building immunity in association' organized<br>by Department of Microbiology in association with DMLT dept<br>under the aegis of STAR DBT. | 42 - 44     |
| 10      | National webinar on 'Amplify your Ikigai & develop a growth<br>mindset' Organized by Department of Microbiology under the aegis<br>of STAR DBT.                 | 45 - 49     |
| 11      | IPR- National Webinar on Intellectual Property Right - by Dr.  Bhaskar Idage jointly organized with Department of Chemistry.                                    | 50 - 58     |
| 12      | Covid 19 and Gratitude online intercollegiate activity jointly organized by Value Lab and IOAC.                                                                 | 59 - 60     |
| 13      | Creative Writing workshop under RUSA Grant organized by<br>Department of English.                                                                               | 61 - 62     |
| 14      | FRC- Fostering Research Culture in HEI- Online National Webinar<br>for teachers organized by IQAC                                                               | 63 - 68     |
| 15      | International Webinar on 'Spatial Anxieties and Estrangement During and Post-Pandemic: An International Perspective' organized by Department of English.        | 69 - 72     |
| 16      | National Webinar on 'Introduction to MOOC and SWAYAM' iointly organized by Department of BMS and IQAC.                                                          | 73 - 78     |
| 17      | Chair Yoga and Pranayama workshop organized by Department of<br>Philosophy.                                                                                     | 79 - 85     |
| 18      | RMT- Workshop Analysis of Research Management Tools & Hands<br>on Experiments jointly organized by Departments of English,<br>Philosophy, Politics and IQAC.    | 86 - 89     |
| 19      | The Department of Physics organized 'PPP National Webinar on the Frontiers of Physics.'                                                                         | 90 - 96     |
| 20      | The Department of English organized a National Webinar on<br>"Cultural Trauma, Biopolitics and Precarious Lives in the 21st<br>Century."                        | 97 - 108    |
| 21      | The Department of Microbiology organized a two-day International<br>Conference on "The Frontiers of Microbiology: Man – Microbe<br>Dynamics."                   | 109 - 111   |
| 22      | The Department of Commerce organized a National Webinar on a multi-disciplinary topic 'Transnational Surrogacy Market in India.'                                | 112 - 119   |
| 23      | The Departments of Politics and History organized a two-day<br>National Webinar on "Epidemics to Pandemic: Challenges Met and<br>Lessons Learnt."               | 120 - 125   |
| 24      | The Department of Psychology organized a one-day National<br>Webinar on "Community Mental Health: Issues, Challenges and<br>Opportunities."                     | 126 - 128   |
| 25      | A webinar on 'Green Audit – Role of youth and Academic<br>Institutes' organized by IQAC                                                                         | 129 - 135   |