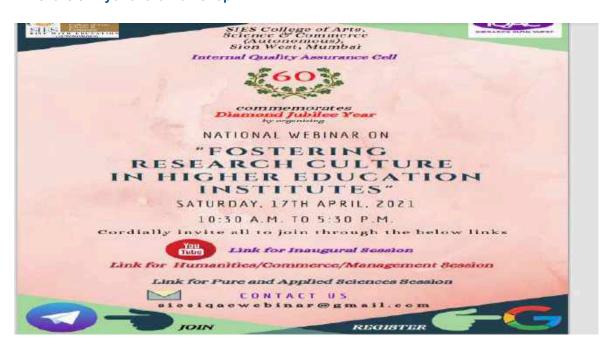

| Sr. No. | Particulars                                                                                                                                                     | Page Number |
|---------|-----------------------------------------------------------------------------------------------------------------------------------------------------------------|-------------|
| 9       | National webinar on 'Building immunity in association' organized<br>by Department of Microbiology in association with DMLT dept<br>under the aegis of STAR DBT. | 42 - 44     |
| 10      | National webinar on 'Amplify your Ikigai & develop a growth<br>mindset' Organized by Department of Microbiology under the aegis<br>of STAR DBT.                 | 45 - 49     |
| 11      | IPR- National Webinar on Intellectual Property Right - by Dr.  Bhaskar Idage jointly organized with Department of Chemistry.                                    | 50 - 58     |
| 12      | Covid 19 and Gratitude online intercollegiate activity jointly organized by Value Lab and IOAC.                                                                 | 59 - 60     |
| 13      | Creative Writing workshop under RUSA Grant organized by<br>Department of English.                                                                               | 61 - 62     |
| 14      | FRC- Fostering Research Culture in HEI- Online National Webinar<br>for teachers organized by IQAC                                                               | 63 - 68     |
| 15      | International Webinar on 'Spatial Anxieties and Estrangement During and Post-Pandemic: An International Perspective' organized by Department of English.        | 69 - 72     |
| 16      | National Webinar on 'Introduction to MOOC and SWAYAM' iointly organized by Department of BMS and IQAC.                                                          | 73 - 78     |
| 17      | Chair Yoga and Pranayama workshop organized by Department of<br>Philosophy.                                                                                     | 79 - 85     |
| 18      | RMT- Workshop Analysis of Research Management Tools & Hands<br>on Experiments jointly organized by Departments of English,<br>Philosophy, Politics and IQAC.    | 86 - 89     |
| 19      | The Department of Physics organized 'PPP National Webinar on the Frontiers of Physics.'                                                                         | 90 - 96     |
| 20      | The Department of English organized a National Webinar on<br>"Cultural Trauma, Biopolitics and Precarious Lives in the 21st<br>Century."                        | 97 - 108    |
| 21      | The Department of Microbiology organized a two-day International<br>Conference on "The Frontiers of Microbiology: Man – Microbe<br>Dynamics."                   | 109 - 111   |
| 22      | The Department of Commerce organized a National Webinar on a multi-disciplinary topic 'Transnational Surrogacy Market in India.'                                | 112 - 119   |
| 23      | The Departments of Politics and History organized a two-day<br>National Webinar on "Epidemics to Pandemic: Challenges Met and<br>Lessons Learnt."               | 120 - 125   |
| 24      | The Department of Psychology organized a one-day National<br>Webinar on "Community Mental Health: Issues, Challenges and<br>Opportunities."                     | 126 - 128   |
| 25      | A webinar on 'Green Audit – Role of youth and Academic<br>Institutes' organized by IQAC                                                                         | 129 - 135   |