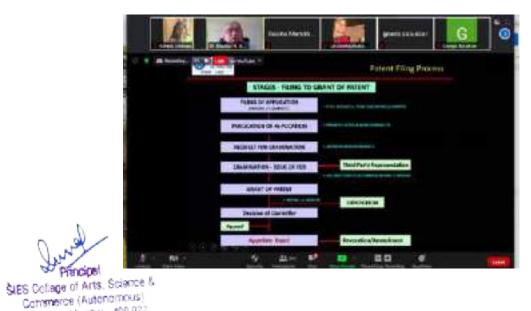

n Dr. Idage, an eminent scientist,doctorate in polymer chemistry and recipient of three national awards reflected his profound knowledge on the topic and highlighted various IP rights-trademarks,patents,copyright etc,quasi -IP rights-trade secrets,confidential information etc with several case studies. He exhibited the procedures involved to apply for patents. He explained the requirements for patentability and how to write claims which triggered the young minds into thinking innovative ways. An interactive concourse ignited the inquisitiveness of the participants. The informative webinar culminated with a vote of thanks proposed by Prof. Shekhar from the Chemistry department.

gleduz

Report Prepared by Geeta Paluskar IQAC Coordinator Mined

Dr. Uma Shankar Principal, IQAC Chairperson







Sion (West), Mumbal - 400 022. Attendance

| Sr. No    | Full Name with Salutation        | City              | State         | Designation      | Sr. No | Full Name with Salutation     | City            | State          | Designation      |
|-----------|----------------------------------|-------------------|---------------|------------------|--------|-------------------------------|-----------------|----------------|------------------|
| Sr. No    | 1 Asst. Prof. K.Saravanan Nadar  | Mumbai            | Maharashtra   | Faculty          |        | 41 Mr.Harishchand Nishad      | Mumbai          | Maharashtra    | Research Scholar |
| 12811     | 2 Prof.Neeta Vijayrao Jagtap     | Saswad            | Other         | Faculty          |        | 42 Ms. Muzna Shaikh           | Mumbai