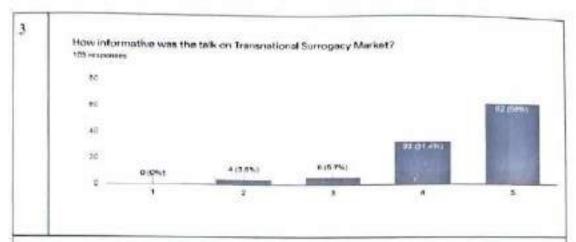

out the topic covered BEFORE attending the weblits  105 recorees  • Excellent • Very Good • Fax • Poor   |  |
| S.         | Please select your level of knowledge about the topic covered AFTER attending the webiner.  10t responses  • Excellent • Very Cost • Good • Page |  |

25.7% participants claimed to have excellent knowledge about the topic before attending the webinar which became 48.6% after attending.

Only 16.2% participants had very good knowledge about the topic before attending the webinar which became 43.8% after attending.

Nobody had poor or fair knowledge about the topic after attending the webinar.

This shows that the webinar was effective in disseminating knowledge about the topic.

SIES Collage of Arts, Science & Commerce (Autonomous) Sion (Wisst), Murrical - 400 022





### Finding:

96.1% participants found the webinar informative as per rating on a scale from 1 to 5, where 1 represented less informative and 5 represented highly informative.



### Finding:

- a. 97.14% of participants found effective delivery of content by the speaker
- b. 97.14% of participants found the speaker effective in communication.
- c. 99.04% of participants found the speaker well knowledgeable about the topic.
- d. 96.19% of participants found the speaker well interactive.

SIES Collage of Arts, Science & Commerce (Autonomous) Sion (Wsst), Mumbal - 400 022.

### Photos

### 1. During the Webinar



# 2. Photo with the Teaching Staff







3. Photo with the Students



4. Photo with Inter State Participants



Principal
Sues Cottage of Arts, Science &
Commerce (Autonomous)