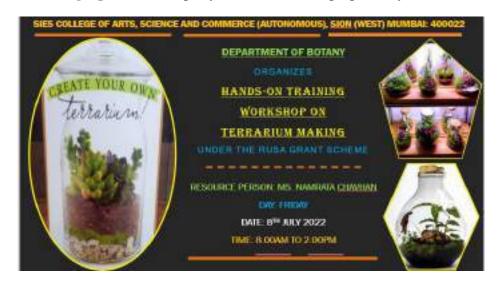

| TYBSc |
| 11. | Nazya Khan          | TYBSc |
| 12. | Farzeen Shaikh      | TYBSc |
| 13. | Khan Zeenat Bano    | TYBSc |
| 14. | Siddhesh Kolambkar  | TYBSc |

**Report Prepared by:** 

Signature:

Name: Dr. Neeraja Tutakne

**Department: Botany** 

**Designation: Assistant Prof. in Botany** 

Dr. Mahavir Gosavi Head, Department of Botany



NAAC REACCREDITED - 'A' GRADE

## **DEPARTMENT OF BOTANY**

| 15. | Krithi Poojary   | TYBSc |
|-----|------------------|-------|
| 16. | Manasi Shettigar | TYBSc |
| 17. | Ritika Gupta     | TYBSc |
| 18. | Manisha Patel    | TYBSc |
| 19. | Rachana Maccha   | TYBSc |
| 20. | Naijya Naik      | TYBSc |
| 21. | Jyotsna Boddu    | TYBSc |
| 22. | Sejal Bandel     | TYBSc |

ii. **Photograph:** Workshop Flyer and Terrarium prepared by students









**Report Prepared by:** 

**Signature:** 

Name: Dr. Neeraja Tutakne

**Department: Botany** 

**Designation: Assistant Prof. in Botany** 

Dr. Mahavir Gosavi Head, Department of Botany

Principal SIES College of Arts, Science & Commerce (Autonomous) Sion (West), Mumbai - 400 022.





#### **DEPARTMENT OF BOTANY**

#### **Hydroponics Workshop Report 2022-23**

- A. Title of the Workshop/Activity: Hydroponics Workshop
- **B. Background:** The Department of Botany organized a Demo-workshop on 'Hydroponic cultivation of crops' for students of TYBSc Horticulture. It included a theory session followed by demonstration.
- **C. Aims/Objectives:** The event aimed to give basic idea and demonstration of functioning of hydroponic unit used in plant cultivation.
- **D. Location:** Lab No. 2,