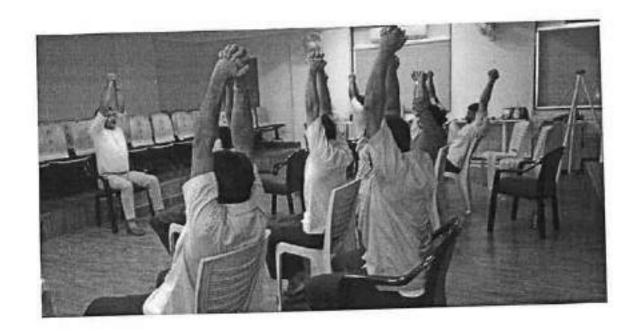

THERICE &

MUMBAI

NES Collage of Arts, Science & Commerce (Autonomous) Sion (Wsst), Mumbal - 400 022.

Prencipe

There was a session by nutritionist Ms. Jinal Shah on Future Proof Your Health. The day 2 of the seminar ended with a puppet show "Samjho Ek Baat Apna Swasthya Apne Hath"