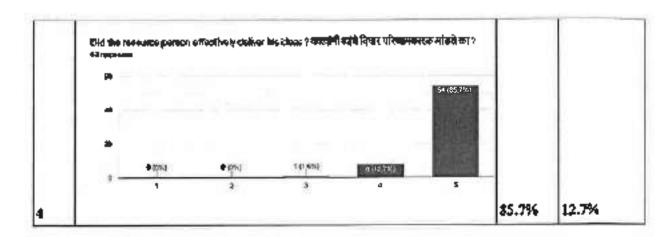

|          |





A algorithmat question was targeted to understand how the session impacted the audience mentally and physically.

The target audience for the workshop were the non-teaching staff of the College. They were asked about their lifestyle and health issues. The evaluation aimed at finding out whether the activity impacted the participants in a positive way bringing about facilings of well-being and wellness. The below table and pie chart highlights the extent to which the participants experienced feelings of wellbeing.

|                                                                           | Yes, it impacted | No / Cap't say |  |
|---------------------------------------------------------------------------|------------------|----------------|--|
| Did the demo sessions have<br>a positive i