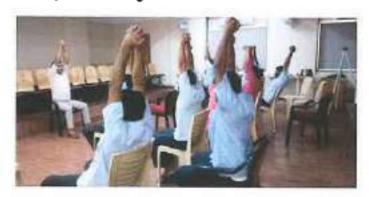

THERICE &

MUMBAI

NES Collage of Arts, Science & Commerce (Autonomous) Sion (Wsst), Mumbal - 400 022.

Prencipe

There was a session by nutritionist Ms. Jinal Shah on Future Proof Your Health. The day 2 of the seminar ended with a puppet show "Samjho Ek Baat Apna Swasthya Apne Hath"