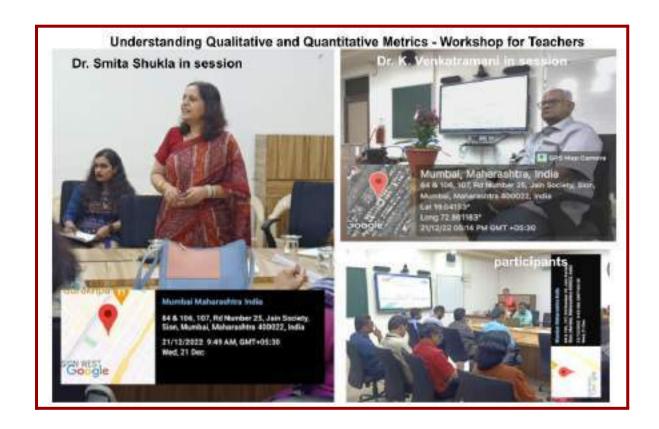

ipants. The participants found them to be knowledgeable and the presentation impressive.
- All the participants agreed that their understanding of the NAAC accreditation process and the qualitative and quantitative metrics improved after the workshop.
- The IQAC team members felt that their understanding of the NAAC SOP, Manual and DVV documentation improved after the workshop.

1

#### SIES COLLEGE OF ARTS, COMMERCE AND SCIENCE, AUTONOMOUS, SION WEST

#### Feedback of the participants

A google form was used to gather feedback of the participants. The analysis of the feedback is explained below graphically







Report Prepared by Geeta Paluskar IQAC Coordinator





Dr. Uma Shankar Principal, Chairperson of IQAC

#### **Annexures to the report:**

Annexure1: Photos of the the workshop



#### SIES COLLEGE OF ARTS, COMMERCE AND SCIENCE, AUTONOMOUS, SION WEST

#### **Annexure 2: Attendance of the workshop**

|       | IQAC Workshop 21.12.22                            |