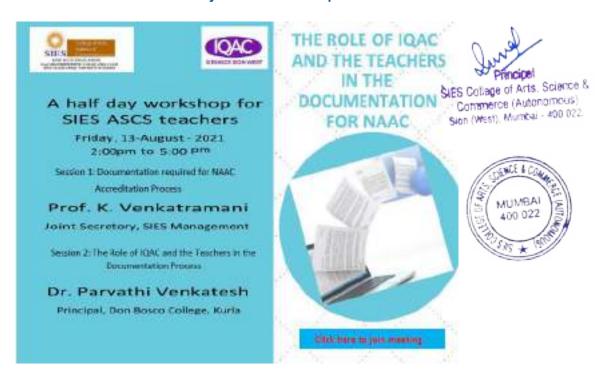

8/13/2021 17:10:03 | ashwinideshpande2016@gmail.com | Ashwini Aniruddha Deshpande | Female |
| 8/13/2021 17:12:08 | maheshwarf@sies.edu.in         | Maheshwar Falake            | Male   |
| 8/13/2021 17:19:02 | sudhab@sies.edu.in             | Sudha Bhagavatheeswaran     | Female |
| 8/13/2021 17:21:18 | manju.ohadke@gmail.com         | Dr Manju Phadke             | Female |
| 8/13/2021 17:22:33 | pghogare@gmail.com             | Dr. Pramod D. Ghogare       | Male   |
| 8/13/2021 18:26:14 | neha.prasad008@gmail.com       | Neha Jaiprakash Prasad      | Female |
| 8/13/2021 23:36:12 | rekhaw@sies.edu.in             | Rekha Watve-Paradkar        | Female |
| 8/14/2021 18:50:16 | vaishalif@sies.edu.in          | Vaishali Vijay Falnikar     | Female |

**Annexure 5: Flyer of the workshop** 





**SEQP Workshop Report** 

23.09.2021

### Title: Setting Effective Question Papers using Bloom's Taxonomy

Two days online workshop organized jointly by Dept Of Mathematics and IQAC Monday, 20thSeptember, 2021 Time: 3.30 pm to 5.30 pm.

And

Tuesday,21st September,2021 Time:3.30 pm to 5.30 pm (Capacity Building Workshop for Teachers)

### Objectives of the workshop:

To orient teachers about the role of Bloom's Taxonomy in Evaluation.

### Resource Person:

Dr.Nandita Mangalore, IQAC coordinator @ St.Xavier's College, Mumbai .

### Participants:

90 teachers from Degree college attended the workshop. (Internal workshop)

### Methodology:

- The workshop started with the Welcome address by Principal Dr. Uma Shankar. - Concept of the workshop was explained by Ms.Rekha W.Paradkar, HOD-Ma