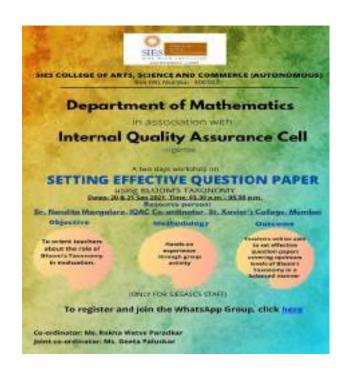

Outcome/Feedback: Participants were introduced to the poems written in a variety of styles on the city of Mumbai.

Funding if any: None

Annexures:

List of Participants:

ii. Photograph:

SIES Cottage of Arts, Science & Commerce (Autonomous) Sion (West), Mumbal #00.022