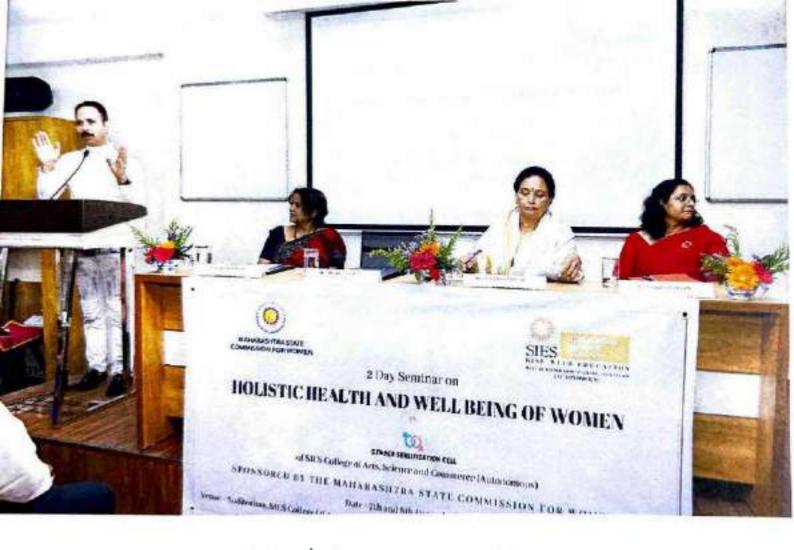

| Sr. No. | Particulars                                                                                                                                                                                                                                                                                                           | Page Numbers |
|---------|-----------------------------------------------------------------------------------------------------------------------------------------------------------------------------------------------------------------------------------------------------------------------------------------------------------------------|--------------|
| 1       | Cityscapes: The Metropolis in Verse, a national<br>conference on city poetry organized by the Department of<br>English                                                                                                                                                                                                | 1 - 4        |
| 2       | Two Day Seminar on Holistic Health and Well Being of<br>Women the Seminar was organised by Gender<br>Sensitisation Cell                                                                                                                                                                                               | 5 - 18       |
| 3       | One Day National Seminar topic 'Ikkisavin sadi ki<br>chunautiyan aur Hindi kavita.'                                                                                                                                                                                                                                   | 19 - 20      |
| 4       | Innovation Teaching Pedagogy workshop for teachers<br>organized by IQAC.                                                                                                                                                                                                                                              | 21 - 22      |
| 5       | 'CriThink- an intercollegiate workshop on Critical<br>Thinking' organized under RUSA Grant by Department of<br>Philosophy.                                                                                                                                                                                            | 23 - 25      |
| 6       | 'Stress Management workshop' conducted under RUSA<br>Grant by Department of Psychology.                                                                                                                                                                                                                               | 26 - 28      |
| 7       | Two Day International Seminar on 'Mapping Indian<br>Diaspora: Issues and Perspectives,' organized under<br>RUSA Grant by the faculty of Humanities.                                                                                                                                                                   | 29 - 34      |
| 8       | International conference on "Natural Products-Quality,<br>Efficacy and Safety" funded by RUSA under the segis of<br>and supported by Ministry of Human Resource<br>Development, Department of Higher Education. Govt. of<br>India hosted by the Science Departments of SIES College<br>of Arts, Science and Commerce. | 35 - 41      |