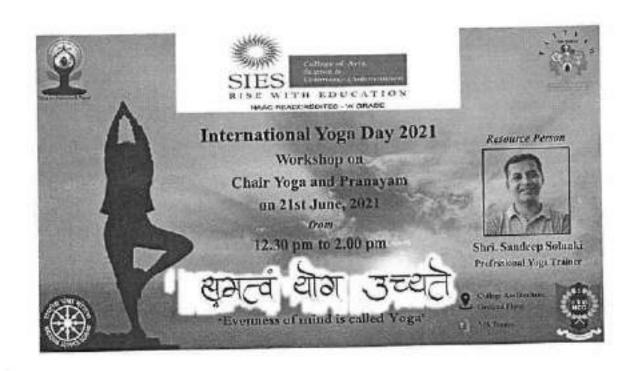

THERICE &

MUMBAI

NES Collage of Arts, Science & Commerce (Autonomous) Sion (Wsst), Mumbal - 400 022.

Prencipe

There was a session by nutritionist Ms. Jinal Shah on Future Proof Your Health. The day 2 of the seminar ended with a puppet show "Samjho Ek Baat Apna Swasthya Apne Hath"