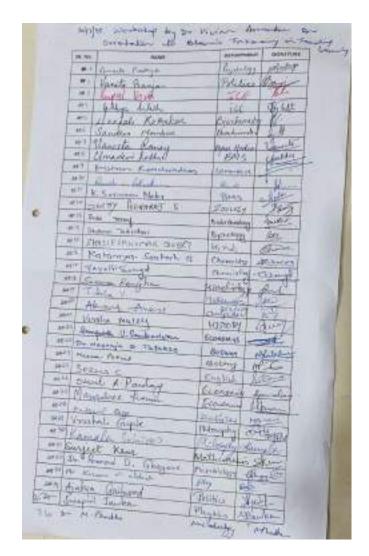

Outcome/Feedback: Participants were introduced to the poems written in a variety of styles on the city of Mumbai.

Funding if any: None

Annexures:

List of Participants:

ii. Photograph:

SIES Cottage of Arts, Science & Commerce (Autonomous) Sion (West), Mumbal #00.022