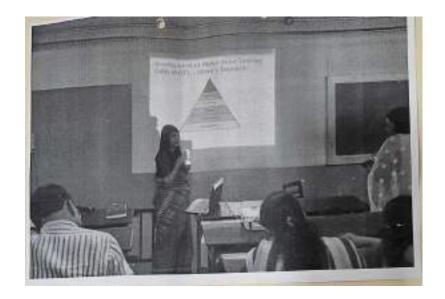

PM; R.No. 1.

Resource Person: Dr. Vivian Amonkar, St, Xavier's College

Organised by: Internal Quality Assurance Cell

**Number of Participants: 36** 

**Objective:** To orient teachers about Outcome Based Education and Bloom's Taxonomy

SIES has received Autonomous status from June 2018. Under Autonomy, OBE is to be introduced in the curriculum. As a preparation for the same, an interactive workshop was organised. The resource person talked about the cognitive levels of learning; designing curriculum in with Bloom's taxonomy & effective question paper setting to evaluate learning out comes Teachers also engaged into hands on exercises in evaluating question papers.



Report prepared by Geeta Paluskar

**IQAC** Co-ordinator





Dr. Uma Shankar

Principal, IQAC Chairperson

### Photo:



### S.I.E.S. COLLEGE OF ARTS, SCIENCE AND COMMMERCE, (AUTONOMOUS) SION (WEST), MUMBAI- 22,

Notice:



Attendance:



Principel
SUES Collage of Arts, Science &
Commerce (Autonomous)
Sion (West), Mumbai - 400 022.





### Report of Guest Lecture on 'Helping the Helpers'

A. Title of the Workshop/Activity: Guest Lecture on 'Helping the Helpers'

B. **Background:** In the recent times students have been facing a lot of psychological concerns. Though the college has an appointed counsellor, students may not be able to approach the counsellor at all times. Teachers are approached many times by students for these concerns and many times since they do not have a background in psychology they find it difficult to respond to students. Therefore the lecture was organized to guide teachers to help