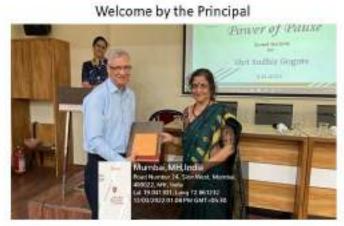

Outcome/Feedback: Participants were introduced to the poems written in a variety of styles on the city of Mumbai.

Funding if any: None

Annexures:

List of Participants:

ii. Photograph:

SIES Cottage of Arts, Science & Commerce (Autonomous) Sion (West), Mumbal #00.022

The City poets with the organizers of the seminar

The poet Menka Shivdasani chairing a session

Principal
SIES Cottage of Arts, Science &
Commerce (Autonomous)
Sion (Wist), Mumbal 400 022