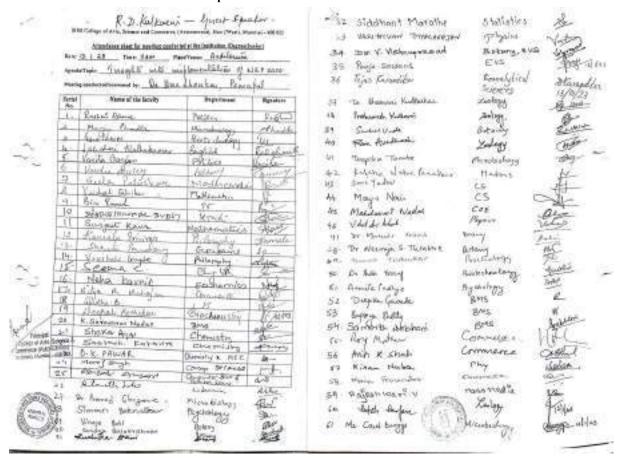

Outcome/Feedback: Participants were introduced to the poems written in a variety of styles on the city of Mumbai.

Funding if any: None

Annexures:

List of Participants:

ii. Photograph:

SIES Cottage of Arts, Science & Commerce (Autonomous) Sion (West), Mumbal #00.022