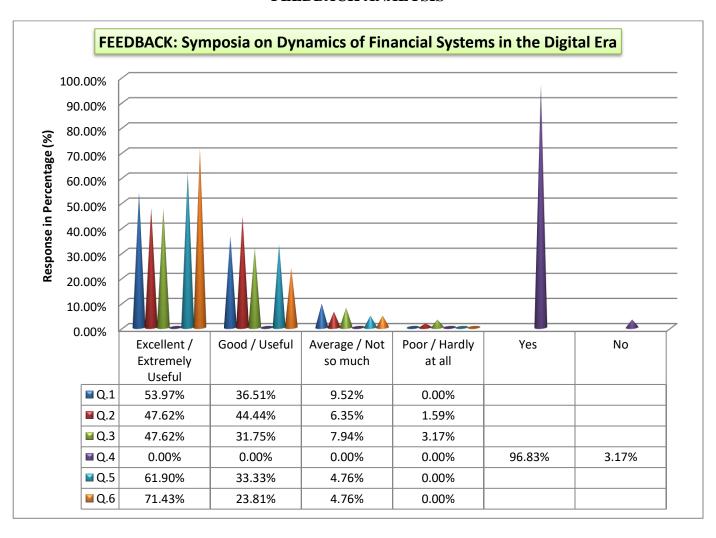

Amit Pasi - TYBK san, D. And.
Ms. Payal Shah - SYBA Co.
Ms. Sarajana T - FYCS

SIES COLLEGE OF ARTS, SCIENCE AND COMMERCE (Autonomous)
SION WEST, MUMBAL-400022.

Dynamics of Financial Systems in the Digital Era
Thursday, 5th December 2019 (8,00am - 2,00pm)

Staff In-charge:

Na Maholaxmi Nadar

Na Maholaxmi Nadar

Na Sarayanan Nadar

Na Sarayanan Nadar

Na Nadan Core

Na Nadan Nadar

Na Nimith Sheaty

Na Nimith Sheaty

Na Makand S - IV 1856 CS

Staff in charge:

Ms. Nitrya Mahajan

Ms. Krishnan B.

Sindent Representative:

Mr. Inbanagar Nania: - Core

Mr. Sasyana Phatikonda - FVCS

Ms. Sasyana Pathak - TV BCorn

Ms. Mathia Pathan - SVBA - Maddellar - FVBA - Madde

Principal
SIES Collage of Arts, Science 8.
Commerce (Autonomicus)
Sion (West), Murroai - 400 022

#### **FEEDBACK ANALYSIS**





## SIES College of Arts, Science & Commerce (Autonomous) Jain Society, Sion West, Mumbai – 400 022.

#### FEEDBACK FORM

#### SYMPOSIA "DYNAMICS OF FINANCIAL SYSTEMS IN DIGITAL ERA (5th December 2019)

(Please put ✓ mark for applicable)

| Particulars                                                                     | Session-I<br>Mr. Kirtan Shah        | Session-II<br>Mr. Zaheer Sayed                                               | Session-III<br>Mr. Tanuj Poddar     |  |
|---------------------------------------------------------------------------------|-------------------------------------|------------------------------------------------------------------------------|-------------------------------------|--|
| How did you feel about the     Symposia content?