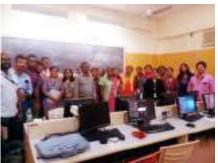

Outcome/Feedback: Participants were introduced to the poems written in a variety of styles on the city of Mumbai.

Funding if any: None

Annexures:

List of Participants:

ii. Photograph:

SIES Cottage of Arts, Science & Commerce (Autonomous) Sion (West), Mumbal #00.022

The City poets with the organizers of the seminar

The poet Menka Shivdasani chairing a session

Principal
SIES Cottage of Arts, Science &
Commerce (Autonomous)
Sion (Wist), Mumbal 400 022