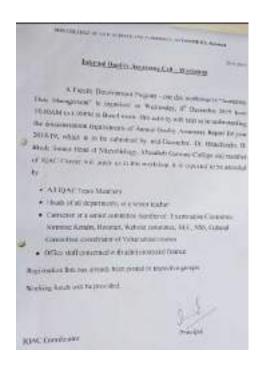

Department: ENGLISH

Title of the Workshop/Activity: One-Day National Seminar Cityscapes: The Metropolis In Verse

Background: The Department of English organized a one-day National Seminar entitled Cityscapes: The Metropolis in Verse on 23-February 2019. It was an attempt at bringing to the forefront poems that encapsulate experiences that make the city of Mumbai unique, and their poets relatable.

Aims/Objectives: To introduce the students to poems on the city of Mumbai

Lecation: Auditorium

Target audience/participants with expected number: 60

Date of the activity: 23-February 2019

Name of Resource Persons:

Outcome/Feedback: Participants were introduced to the poems written in a variety of styles on the city of Mumbai.

Funding if any: None

Annexures:

List of Participants:

ii. Photograph:

SIES Cottage of Arts, Science & Commerce (Autonomous) Sion (West), Mumbal #00.022