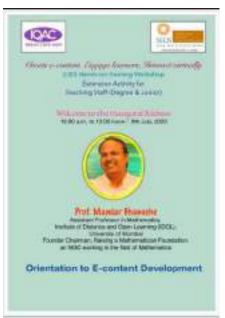

Department: ENGLISH

Title of the Workshop/Activity: One-Day National Seminar Cityscapes: The Metropolis In Verse

Background: The Department of English organized a one-day National Seminar entitled Cityscapes: The Metropolis in Verse on 23-February 2019. It was an attempt at bringing to the forefront poems that encapsulate experiences that make the city of Mumbai unique, and their poets relatable.

Aims/Objectives: To introduce the students to poems on the city of Mumbai

Lecation: Auditorium

Target audience/participants with expected number: 60

Date of the activity: 23-February 2019

Name of Resource Persons:

Outcome/Feedback: Participants were introduced to the poems written in a variety of styles on the city of Mumbai.

Funding if any: None

Annexures:

List of Participants:

ii. Photograph:

SIES Cottage of Arts, Science & Commerce (Autonomous) Sion (West), Mumbal #00.022