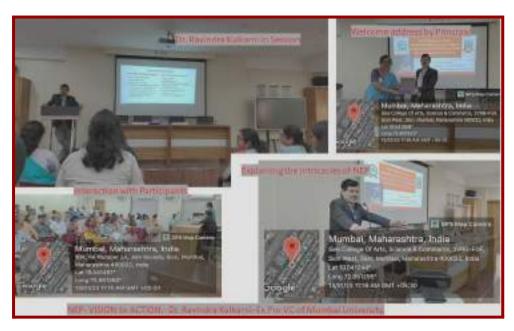

escribed the Academic Bank of Creditsand credit accumulation system useful to the students. He also discussed the examination and evaluation reforms required under NEP. The session was interactive and teachers asked doubts with respect to NEP. The session will be helpful in effective implementation of NEP from June 2023.

#### **Outcome:**

The resource person oriented the participants about the educational reforms under NEP. Participants asked many questions which were satisfactorily answered by Dr. Kulkarni. The Guest lecture definitely improved the understanding of the participants of NEP2020.

afford

Report Prepared by Geeta Paluskar IQAC Coordinator



March

1

Dr. Uma Shankar Principal, Chairperson of IQAC

#### Annexures to the report:

#### Annexure1: Photos of the the workshop



#### Annexure 2: Attendance of the workshop







25.06.2022

**Report:** Faculty NEP Orientation

National Education Policy 2020: Objectives, Recommendations and Implementation

**Title of the Talk:** Implementation of National Education policy 2020

Resource Person: Dr. B.N. Jagtap, IIT Mumbai

**Day, Date, Venue:** 25.06.2022 at 11.00 AM, Boardroom.

Attendees: Principal, Vice Principals, Heads of the departments, Senior teachers, Registrar and Heads of the Sister

**Institutions** 

**Number of Attendees: 45** 

#### **Objectives of the workshop:**

To orient teachers about New Education Policy 2020, the recommendations, its impact on higher education and Implementation.

#### Highlights of the lecture

Dr. Jagtap articulated the following points.

Sadler University commission to Sa