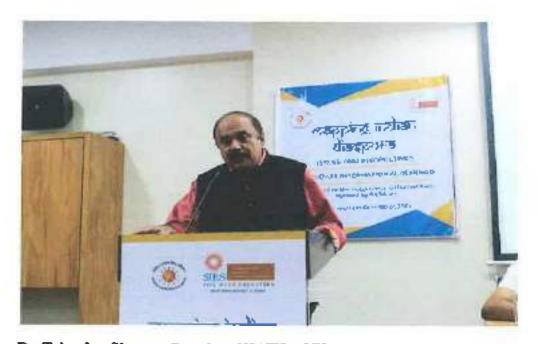

Outcome/Feedback: Participants were introduced to the poems written in a variety of styles on the city of Mumbai.

Funding if any: None

Annexures:

List of Participants:

ii. Photograph:

SIES Cottage of Arts, Science & Commerce (Autonomous) Sion (West), Mumbal #00.022

The City poets with the organizers of the seminar

The poet Menka Shivdasani chairing a session

Principal
SIES Cottage of Arts, Science &
Commerce (Autonomous)
Sion (Wist), Mumbal 400 022