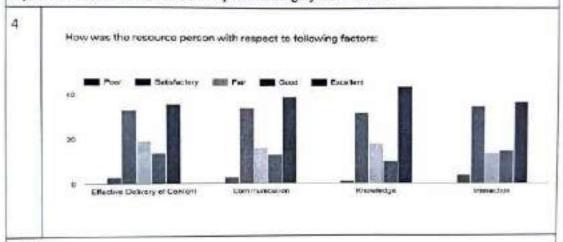

covered AFTER attending the webiner.  10t responses  • Excellent • Very Cost • Good • Page |  |

25.7% participants claimed to have excellent knowledge about the topic before attending the webinar which became 48.6% after attending.

Only 16.2% participants had very good knowledge about the topic before attending the webinar which became 43.8% after attending.

Nobody had poor or fair knowledge about the topic after attending the webinar.

This shows that the webinar was effective in disseminating knowledge about the topic.

SIES Collage of Arts, Science & Commerce (Autonomous) Sion (Wisst), Murrical - 400 022





### Finding:

96.1% participants found the webinar informative as per rating on a scale from 1 to 5, where 1 represented less informative and 5 represented highly informative.



### Finding:

- a. 97.14% of participants found effective delivery of content by the speaker
- b. 97.14% of participants found the speaker effective in communication.
- c. 99.04% of participants found the speaker well knowledgeable about the topic.
- d. 96.19% of participants found the speaker well interactive.

SIES Collage of Arts, Science & Commerce (Autonomous) Sion (Wsst), Mumbal - 400 022.

### Photos

### 1. During the Webinar



# 2. Photo with the Teaching Staff







3. Photo with the Students



4. Photo with Inter State Participants



Principal
Sues Cottage of Arts, Science &
Commerce (Autonomous)
Sion (West), Mumbal - 400 022.



# Attendance

| Ne   | Full | Nume of the Participant                | Occupation                |
|------|------|-------------------------------