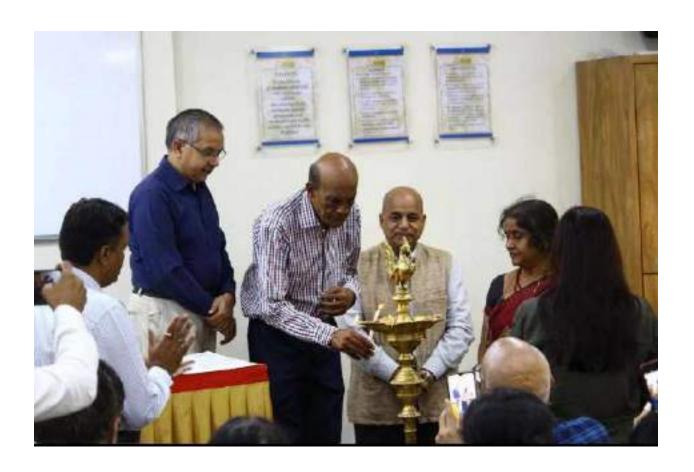

The City poets with the organizers of the seminar

The poet Menka Shivdasani chairing a session

Principal
SIES Cottage of Arts, Science &
Commerce (Autonomous)
Sion (Wist), Mumbal 400 022