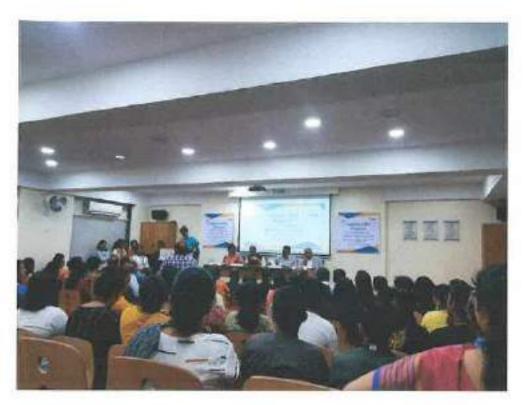

Outcome/Feedback: Participants were introduced to the poems written in a variety of styles on the city of Mumbai.

Funding if any: None

Annexures:

List of Participants:

ii. Photograph:

SIES Cottage of Arts, Science & Commerce (Autonomous) Sion (West), Mumbal #00.022

The City poets with the organizers of the seminar

The poet Menka Shivdasani chairing a session

Principal
SIES Cottage of Arts, Science &
Commerce (Autonomous)
Sion (Wist), Mumbal 400 022