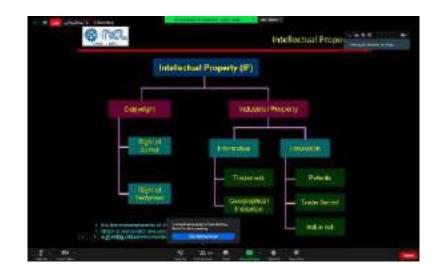

| Sr. No. | Particulars                                                                                                                                                     | Page Number |
|---------|-----------------------------------------------------------------------------------------------------------------------------------------------------------------|-------------|
| 9       | National webinar on 'Building immunity in association' organized<br>by Department of Microbiology in association with DMLT dept<br>under the aegis of STAR DBT. | 42 - 44     |
| 10      | National webinar on 'Amplify your Ikigai & develop a growth<br>mindset' Organized by Department of Microbiology under the aegis<br>of STAR DBT.                 | 45 - 49     |
| 11      | IPR- National Webinar on Intellectual Property Right - by Dr.  Bhaskar Idage jointly organized with Department of Chemistry.                                    | 50 - 58     |
| 12      | Covid 19 and Gratitude online intercollegiate activity jointly organized by Value Lab and IOAC.                                                                 | 59 - 60     |
| 13      | Creative Writing workshop under RUSA Grant organized by<br>Department of English.                                                                               | 61 - 62     |
| 14      | FRC- Fostering Research Culture in HEI- Online National Webinar<br>for teachers organized by IQAC                                                               | 63 - 68     |
| 15      | International Webinar on 'Spatial Anxieties and Estrangement During and Post-Pandemic: An International Perspective' organized by Department of English.        | 69 - 72     |
| 16      | National Webinar on 'Introduction to MOOC and SWAYAM' iointly organized by Department of BMS and IQAC.                                                          | 73 - 78     |
| 17      | Chair Yoga and Pranayama workshop organized by Department of<br>Philosophy.                                                                                     | 79 - 85     |
| 18      | RMT- Workshop Analysis of Research Management Tools & Hands<br>on Experiments jointly organized by Departments of English,<br>Philosophy, Politics and IQAC.    | 86 - 89     |
| 19      | The Department of Physics organized 'PPP National Webinar on the Frontiers of Physics.'                                                                         | 90 - 96     |
| 20      | The Department of English organized a National Webinar on<br>"Cultural Trauma, Biopolitics and Precarious Lives in the 21st<br>Century."                        | 97 - 108    |
| 21      | The Department of Microbiology organized a two-day International<br>Conference on "The Frontiers of Microbiology: Man – Microbe<br>Dynamics."                   | 109 - 111   |
| 22      | The Department of Commerce organized a National Webinar on a multi-disciplinary topic 'Transnational Surrogacy Market in India.'                                | 112 - 119   |
| 23      | The Departments of Politics and History organized a two-day<br>National Webinar on "Epidemics to Pandemic: Challenges Met and<br>Lessons Learnt."               | 120 - 125   |
| 24      | The Department of Psychology organized a one-day National<br>Webinar on "Community Mental Health: Issues, Challenges and<br>Opportunities."                     | 126 - 128   |
| 25      | A webinar on 'Green Audit – Role of youth and Academic<br>Institutes' organized by IQAC                                                                         | 129 - 135   |