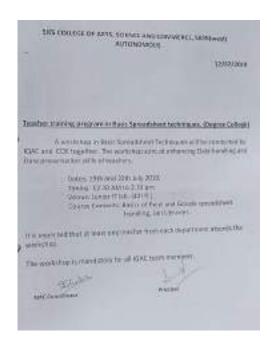

th</sup> & 20<sup>th</sup> July 2019.

Time & Venue: 12:30 am to 2.30 pm; IT Lab, 4th floor

Resource Person: Mahalaxmi Nadar - Chemistry Dept, Maya Nair - C.S. Dept

**Organised by:** Internal Quality Assurance Cell

**Number of participants: 31** 

**Objective:** To enhance data handling & presentation skills of teachers.

A 2 day workshop was organised by IQAC; jointly with centre of Excellence -SIES; 31 teachers participated. Internal Resource person explained Basics of excel, Google spreadsheets & Lan Libraries. Teachers received hands on training & also home assignments for practice.



Report prepared by Geeta Paluskar IQAC Co-ordinator





Dr. Uma Shankar Principal, IQAC Chairperson





### S.I.E.S. COLLEGE OF ARTS, SCIENCE AND COMMMERCE, (AUTONOMOUS) SION (WEST), MUMBAI- 22,











SIES Collage of Arts, Science & Commerce (Autonomous) Sion (West), Murrical - 400 022.

### **IQAC** Workshop Report

15.07.2020

Title: "Create E-content, Engage the Learners and Interact Virtually - CEI"

A capacity building workshop for teachers of SIES College:

Date: 9th to 15th July 2020 Time: 2 pm to 5 pm.

### **Objectives of the workshop:**

- 1. To familiarise the faculty members with various ICT Tools & OER
- 2. To equip the teachers to create a interactive e-content
- 3. To introduce the teachers with audio-video recording & editing techniques
- 4. To engage the learners in blended learning environment
- 5. To train teachers in handling cloud storage and online data management

### **Inaugural Session**

Prof Mandar Bhanushe, Associate professor of mathematics, IDOL, Un