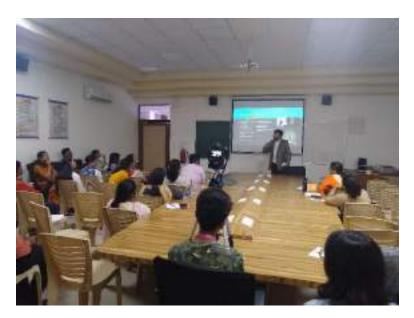

| +      |



Report Prepared by: Ms. Amruta Padhye

**Signature:** 

AAP

for

Signature of HOD:

Name: Ms. Shama Todurkar

**Department: Psychology** 

Designation: Assistant Professor

Principal (Stamp & Sign):



11/10/2018

### **IQAC Faculty Orientation**

**Title:** Orientation on Exam Procedures under Autonomy and New CAS guidelines.

**Day & Date:** 11/10/2018

**Time & Venue :** 10 am to 1 pm, Board room

Resource Person: Dr. Manju Phadke, IQAC Co- Ordinator

Ms. Geeta Paluskar, IQAC It-Co-Ordinator

Dr. Kamala Srinivas, IQAC It-Co-Ordinator

**Number of Participants:** 61

**Objective :** To familiarise IQAC members & faculty members to new CAS rules & new exam procedure under Autonomy.

An orientation was organised for IQAC team & faculty members. The Co-ordinator explained the new continu