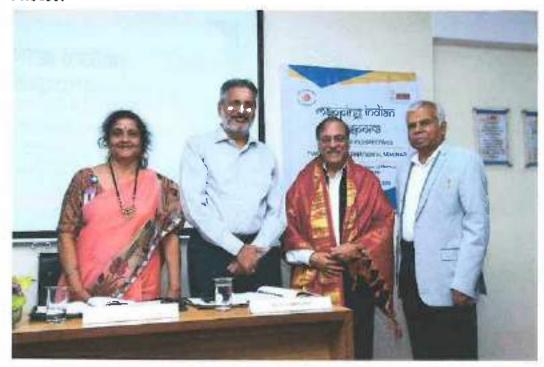

The City poets with the organizers of the seminar

The poet Menka Shivdasani chairing a session

Principal
SIES Cottage of Arts, Science &
Commerce (Autonomous)
Sion (Wist), Mumbal 400 022