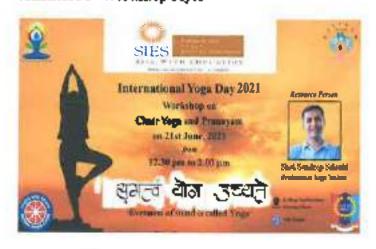

THERICE &

MUMBAI

NES Collage of Arts, Science & Commerce (Autonomous) Sion (Wsst), Mumbal - 400 022.

Prencipe

There was a session by nutritionist Ms. Jinal Shah on Future Proof Your Health. The day 2 of the seminar ended with a puppet show "Samjho Ek Baat Apna Swasthya Apne Hath"