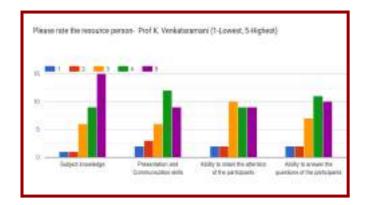

s by IQAC Joint Coordinator, Dr. Kamal Srinivas.

#### **Outcome:**

The feedback of participants reflects the following points:

- The resource person made a good impact on the participants. The participants found them to be knowledgeable and the presentation impressive.
- All the participants agreed that their understanding of the NAAC accreditation process and the qualitative and quantitative metrics improved after the workshop.
- The IQAC team members felt that their understanding of the NAAC SOP, Manual and DVV documentation improved after the workshop.

1

#### SIES COLLEGE OF ARTS, COMMERCE AND SCIENCE, AUTONOMOUS, SION WEST

#### Feedback of the participants

A google form was used to gather feedback of the participants. The analysis of the feedback is explained below graphically







Report Prepared by Geeta Paluskar IQAC Coordinator





Dr. Uma Shankar Principal, Chairperson of IQAC

#### **Annexures to the report:**

Annexure1: Photos of the the workshop



#### SIES COLLEGE OF ARTS, COMMERCE AND SCIENCE, AUTONOMOUS, SION WEST

#### **Annexure 2: Attendance of the workshop**

|       | IQAC Workshop 21.12.22                            |