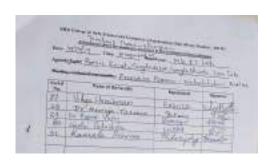

p> & 20<sup>th</sup> July 2019.

Time & Venue: 12:30 am to 2.30 pm; IT Lab, 4th floor

Resource Person: Mahalaxmi Nadar - Chemistry Dept, Maya Nair - C.S. Dept

**Organised by:** Internal Quality Assurance Cell

**Number of participants: 31** 

**Objective:** To enhance data handling & presentation skills of teachers.

A 2 day workshop was organised by IQAC; jointly with centre of Excellence -SIES; 31 teachers participated. Internal Resource person explained Basics of excel, Google spreadsheets & Lan Libraries. Teachers received hands on training & also home assignments for practice.



Report prepared by Geeta Paluskar IQAC Co-ordinator





Dr. Uma Shankar Principal, IQAC Chairperson





### S.I.E.S. COLLEGE OF ARTS, SCIENCE AND COMMMERCE, (AUTONOMOUS) SION (WEST), MUMBAI- 22,











SIES Collage of Arts, Science & Commerce (Autonomous) Sion (West), Murrical - 400 022.

### **IQAC** Workshop Report

15.07.2020

Title: "Create E-content, Engage the Learners and Interact Virtually - CEI"

A capacity building workshop for teachers of SIES College:

Date: 9th to 15th July 2020 Time: 2 pm to 5 pm.

### **Objectives of the workshop:**

- 1. To familiarise the faculty members with various ICT Tools & OER
- 2. To equip the teachers to create a interactive e-content
- 3. To introduce the teachers with audio-video recording & editing techniques
- 4. To engage the learners in blended learning environment
- 5. To train teachers in handling cloud storage and online data management

### **Inaugural Session**

Prof Mandar Bhanushe, Associate professor of mathematics, IDOL, Universi