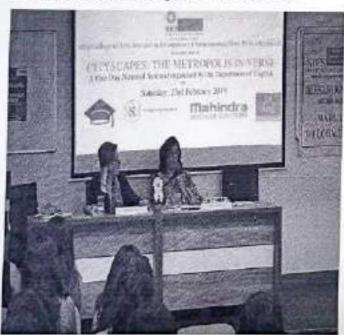

Department: ENGLISH

Title of the Workshop/Activity: One-Day National Seminar Cityscapes: The Metropolis In Verse

Background: The Department of English organized a one-day National Seminar entitled Cityscapes: The Metropolis in Verse on 23-February 2019. It was an attempt at bringing to the forefront poems that encapsulate experiences that make the city of Mumbai unique, and their poets relatable.