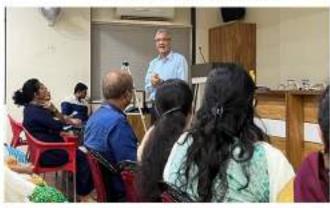

Outcome/Feedback: Participants were introduced to the poems written in a variety of styles on the city of Mumbai.

Funding if any: None

Annexures:

List of Participants:

ii. Photograph:

SIES Cottage of Arts, Science & Commerce (Autonomous) Sion (West), Mumbal #00.022

The City poets with the organizers of the seminar

The poet Menka Shivdasani chairing a session

Principal
SIES Cottage of Arts, Science &
Commerce (Autonomous)
Sion (Wist), Mumbal 400 022