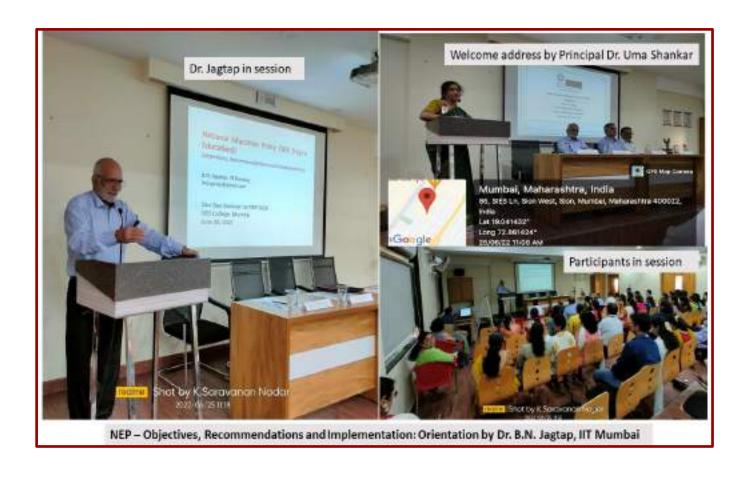

tance Learning (ODL) and online programmes, provided they are accredited to do so, to enhance their offerings, improve access, increase GER, and provide opportunities for lifelong learning.

**Conclusion:** With all the challenges in NEP, the lecturer and host college is quite hopeful and geared to contribute to the global standards of the Education system in India.

#### **Outcome:**

It was an interactive session. Participants asked many questions which were satisfactorily answered by Dr. Jagtap. The Guest lecture indeed improved the understanding of the participants of NEP2020 and the future of higher education.



Report Prepared by Geeta Paluskar IQAC Coordinator





Dr. Uma Shankar Principal, Chairperson of IQAC

#### **Annexures to the report:**

Annexure1: Photos of the workshop







#### **Annexure2: Notice and Attendance**

N.35

| Dr. B.S                                                      | Argrap                                                                       |
|--------------------------------------------------------------|------------------------------------------------------------------------------|
| Summa Pindem                                                 | w. WV. Manches                                                               |
| Buck                                                         | trans, transfers,<br>con Wt. Montas<br>of Time<br>II on distinguish by Laula |
| or begreyen on electronic Paris galactic<br>and construction | echedule their behind according                                              |
| Mr. Vinad Meses