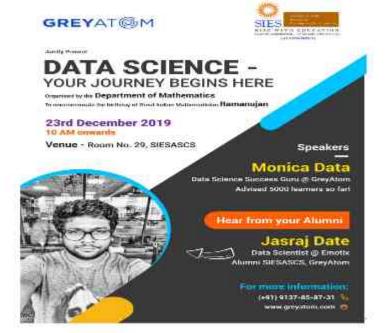

Department: ENGLISH

Title of the Workshop/Activity: One-Day National Seminar Cityscapes: The Metropolis In Verse

Background: The Department of English organized a one-day National Seminar entitled Cityscapes: The Metropolis in Verse on 23-February 2019. It was an attempt at bringing to the forefront poems that encapsulate experiences that make the city of Mumbai unique, and their poets relatable.

Aims/Objectives: To introduce the students to poems on the city of Mumbai

Lecation: Auditorium

Target audience/participants with expected number: 60

Date of the activity: 23-February 2019

Name of Resource Persons:

Outcome/Feedback: Participants were introduced to the poems written in a variety of styles on the city of Mumbai.

Funding if any: None

Annexures:

List of Participants:

ii. Photograph:

SIES Cottage of Arts, Science & Commerce (Autonomous) Sion (West), Mumbal #00.022