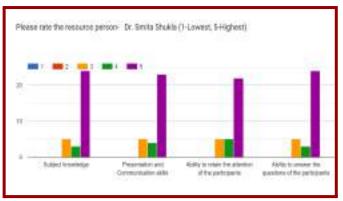

Outcome/Feedback: Participants were introduced to the poems written in a variety of styles on the city of Mumbai.

Funding if any: None

Annexures:

List of Participants:

ii. Photograph:

SIES Cottage of Arts, Science & Commerce (Autonomous) Sion (West), Mumbal #00.022