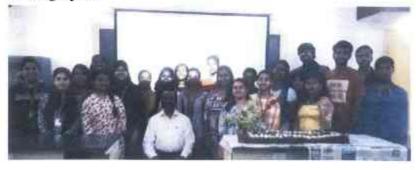

Outcome/Feedback: Participants were introduced to the poems written in a variety of styles on the city of Mumbai.

Funding if any: None

Annexures:

List of Participants:

ii. Photograph:

SIES Cottage of Arts, Science & Commerce (Autonomous) Sion (West), Mumbal #00.022

The City poets with the organizers of the seminar

The poet Menka Shivdasani chairing a session

Principal
SIES Cottage of Arts, Science &
Commerce (Autonomous)
Sion (Wist), Mumbal 400 022