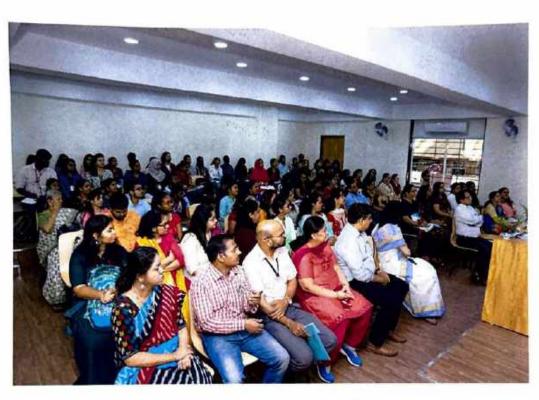

| Sr. No. | Particulars                                                                                                                                                                                                                                                                                                           | Page Numbers |
|---------|-----------------------------------------------------------------------------------------------------------------------------------------------------------------------------------------------------------------------------------------------------------------------------------------------------------------------|--------------|
| 1       | Cityscapes: The Metropolis in Verse, a national<br>conference on city poetry organized by the Department of<br>English                                                                                                                                                                                                | 1 - 4        |
| 2       | Two Day Seminar on Holistic Health and Well Being of<br>Women the Seminar was organised by Gender<br>Sensitisation Cell                                                                                                                                                                                               | 5 - 18       |
| 3       | One Day National Seminar topic 'Ikkisavin sadi ki<br>chunautiyan aur Hindi kavita.'                                                                                                                                                                                                                                   | 19 - 20      |
| 4       | Innovation Teaching Pedagogy workshop for teachers<br>organized by IQAC.                                                                                                                                                                                                                                              | 21 - 22      |
| 5       | 'CriThink- an intercollegiate workshop on Critical<br>Thinking' organized under RUSA Grant by Department of<br>Philosophy.                                                                                                                                                                                            | 23 - 25      |
| 6       | 'Stress Management workshop' conducted under RUSA<br>Grant by Department of Psychology.                                                                                                                                                                                                                               | 26 - 28      |
| 7       | Two Day International Seminar on 'Mapping Indian<br>Diaspora: Issues and Perspectives,' organized under<br>RUSA Grant by the faculty of Humanities.                                                                                                                                                                   | 29 - 34      |
| 8       | International conference on "Natural Products-Quality,<br>Efficacy and Safety" funded by RUSA under the segis of<br>and supported by Ministry of Human Resource<br>Development, Department of Higher Education. Govt. of<br>India hosted by the Science Departments of SIES College<br>of Arts, Science and Commerce. | 35 - 41      |