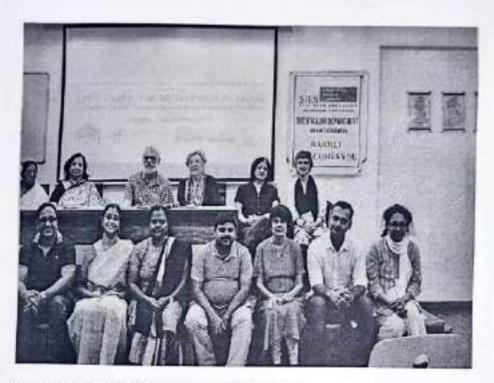

The City poets with the organizers of the seminar

The poet Menka Shivdasani chairing a session

Principal
SIES Cottage of Arts, Science &
Commerce (Autonomous)
Sion (Wist), Mumbal 400 022