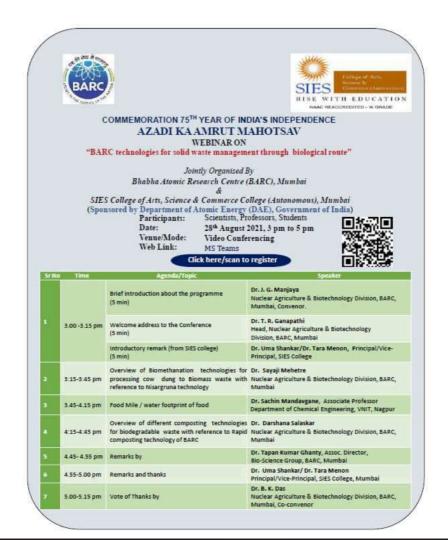

| 28/08/2021 17:44:33 | Vaishnavi Mahalingam           |

#### Annexures 3: Photographs of Seminar/Workshop





BARC technologies for solid waste management through biological route\_2020-2021





BARC technologies for solid waste management through biological route\_2020-2021





Overview of different composting technologies for biodegradable waste with reference to rapid composting technology of BARC

Darshana Salaskar, Poulomi Mukherjee and Prasun Mukherjee NA&BTD, BARC



Dr. Tara Menon Co-ordinator Department of Biotechnology 28.08.2021



#### Report

- A. Title of the Workshop: Enhancing the Skill of Research: Use of R tools software for Data Analysis
- B. **Background:** The program was conducted through MS Teams, with the objective of introducing R tools for data analysis. Students were taught to download R studio, enter formula, and describe data characters. The entire workshop was f