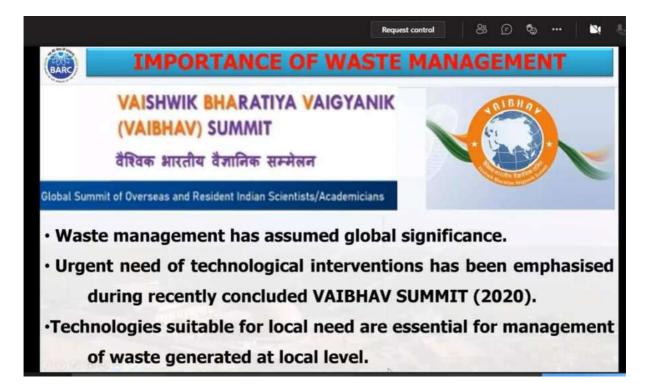

| 28/08/2021 17:44:33 | Vaishnavi Mahalingam           |

#### Annexures 3: Photographs of Seminar/Workshop





BARC technologies for solid waste management through biological route\_2020-2021





BARC technologies for solid waste management through biological route\_2020-2021





Overview of different composting technologies for biodegradable waste with reference to rapid composting technology of BARC

Darshana Salaskar, Poulomi Mukherjee and Prasun Mukherjee NA&BTD, BARC



Dr. Tara Menon Co-ordinator Department of Biotechnology 28.08.2021



#### Report

- A. Title of the Workshop: Enhancing the Skill of Research: Use of R tools software for Data Analysis
- B. **Background:** The program was conducted through MS Teams, with the objective of introducing R tools for data analysis. Students were taught to download R studio, enter formula, and describe data characters. The entire workshop was followed by hands on training on HDI Data.
- C. Aims/Objectives: 1. Enhancing the skill