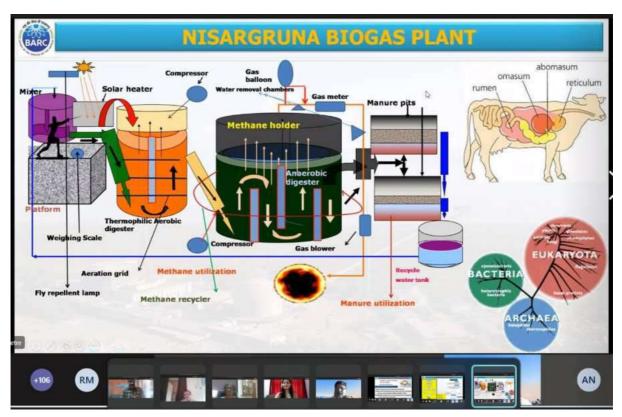

|                       | 1      |                          |  |
|-----------------------|--------|--------------------------|--|
| Shruthi               |        |                          |  |
| Shyam                 |        | 7/13/2021,               |  |
| Soman                 | Joined | 4:11:22 PM               |  |
|                       |        |                          |  |
| Shruthi               |        | - / 1 0 / 0 0 0 1        |  |
| Shyam                 |        | 7/13/2021,               |  |
| Soman                 | Left   | 5:22:30 PM               |  |
| Hana Nisar            |        | 7/13/2021,               |  |
| Ali Sayyed            | Joined | 4:11:36 PM               |  |
| An Sayyeu             | oomeu  | +.11.00 I M              |  |
| Hana Nisar            |        | 7/13/2021,               |  |
| Ali Sayyed            | Left   | 4:15:35 PM               |  |
|                       |        |                          |  |
| Hana Nisar            |        | 7/13/2021,               |  |
| Ali Sayyed            | Joined | 4:15:48 PM               |  |
|                       |        |                          |  |
| Hana Nisar            |        | 7/13/2021,               |  |
| Ali Sayyed            | Left   | 5:17:56 PM               |  |
|                       |        |                          |  |
| Sneha                 |        | 7/13/2021,               |  |
| Santosh Iyer          | Joined | 4:13:07 PM               |  |
| Oraha                 |        | 7/10/0001                |  |
| Sneha<br>Santash Ivan | Left   | 7/13/2021,<br>4:31:13 PM |  |
| Santosh Iyer          | Leit   | 4:31:13 PM               |  |
| Sneha                 |        | 7/13/2021,               |  |
| Santosh Iyer          | Joined | 4:31:42 PM               |  |
| <b>,</b>              |        |                          |  |
| Sneha                 |        | 7/13/2021,               |  |
| Santosh Iyer          | Left   | 4:33:34 PM               |  |
|                       |        |                          |  |
| Megh                  |        |                          |  |
| Veerendra             |        | 7/13/2021,               |  |
| Vyas                  | Joined | 4:13:32 PM               |  |
|                       |        |                          |  |
| Megh<br>Veerendra     |        | 7/12/0001                |  |
| Veerendra<br>Vyas     | Left   | 7/13/2021,<br>5:22:14 PM |  |
| v yas                 | DEIL   | 5.22.17 FM               |  |
|                       |        | 7/13/2021,               |  |
| Bhavika Dave          | Joined | 4:14:00 PM               |  |
|                       |        |                          |  |
|                       |        | 7/13/2021,               |  |
| Bhavika Dave          | Left   | 4:35:22 PM               |  |
|                       |        |                          |  |
| Bhumi                 |        | 7/13/2021,               |  |
| Jayesh Patel          | Joined | 4:14:11 PM               |  |
|                       |        |                          |  |