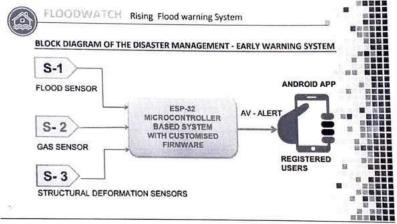

re and Mr. Vignesh Reddy. Mr Hajare presented his UV-C sanitization box by STEM Learning that disinfects not just mobile phones, wallets, keys, cash, masks, watches, shoes, but vegetables, medical equipment and laptops too. The box is currently available on <u>amazon.in</u>. Mr. Reddy presented 'FLOODWATCH', a community centric, real-time warning system for floods.

#### **Outcome:**

Two students Yash Hajare and Vignesh Reddy presented their projects which was well received by the students.



#### Annexures to the report:

Annexure 1: Screenshots of the programme and poster announcing the winners of the competition.



Fig 1- Mr. Bhavesh Kothari's Presentation



Fig 2 - Mr. Bhavesh Kothari's Presentation



Establishing a Start-Up 101 26/09/21



Fig 3 - Mr. Yash Hajare's presentation



Fig 4 - Mr. Vignesh Reddys's Presentation

#### Annexure 2: Attendance.

| Full Name                  | User Action   | Timestamp                |
|----------------------------|---------------|--------------------------|
| SAMPATH<br>SAMBASIVAN      | Joined        | 9/26/2021,<br>3:46:49 PM |
| Nayan Prabhakar<br>Kasturi | Joined before | 9/26/2021,<br>3:46:49 PM |
| Yash Changdev<br>Hajare    | Joined before | 9/26/2021,<br>3:46:49 PM |
| George<br>Kiriyanthan      | Joined before | 9/26/2021,<br>3:46:49 PM |



Establishing a Start-Up 101 26/09/21

| ANIMESH<br>GOVIND                                        | Joined before | 9/26/2021,<br>3:46:49 PM |
|----------------------------------------------------------|---------------|--------------------------|
| BISWAS<br>Chirag Mansukh<br>Ko